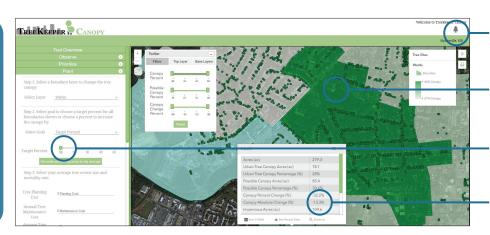

## **OBSERVE**

- · Review tree canopy data
- Explore tree canopy changes
- Select between multiple layers
- Customizable attributes
- Determine planting opportunities

## **PRIORITIZE**

- Integrate inventory data from TreeKeeper
- Create strategies that work for you
- Customize needs of the community
- · Collaborate with other stakeholders
- Determine critical factors

## **PLANT**

- Set tree canopy goals
- Design and compare scenarios
- Project future tree canopy and benefits
- · Calculate tree planting costs
- Export data for reporting

INTERESTED IN SEEING WHAT TREEKEEPER CANOPY CAN DO FOR YOU?
CONTACT US FOR MORE INFORMATION AND SEE A DEMO OF THE APPLICATION